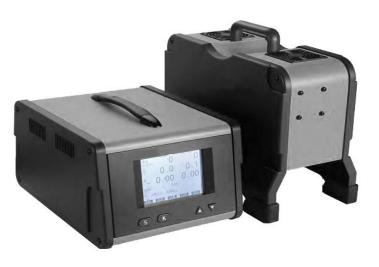

## **WGA-600** Opacimeter

★ Measurement Items Diesel vehicles emission

- ★ With Free Acceleration Test and Transient Test function, processing test data automatically
- ★ Display Opacity and Light Absorption Coefficient
- ★ "Scavenge Air Curtain" technology applied on the measuring unit, to prevent the optical system from being polluted
- ★ With Constant Temperature Control function, avoid condensation and accuracy influences caused by temperature changing
- ★ Auto zeroing, data printing and communication with host computer
- ★ Equipped with Oil Temperature Measurement Probe
- Comply with requirements of ISO11614 and GB3847-2005